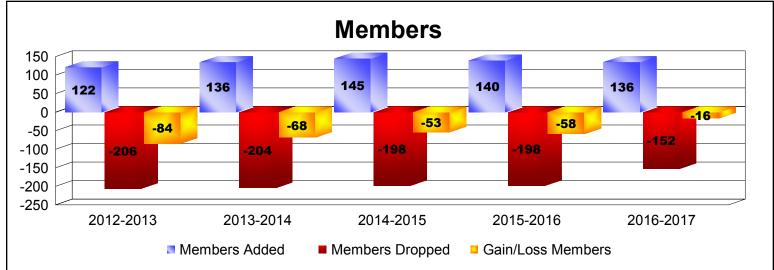

District 108IA3 As of June 2017 Cumulative

| Year      | New<br>Clubs | Dropped<br>Clubs | Gain/<br>Loss<br>Clubs | New<br>Members | Charter<br>Members | Reinstate<br>Members | Transfer<br>Members | Total<br>Member<br>Added | Total<br>Members<br>Dropped | Gain/<br>Loss<br>Members |
|-----------|--------------|------------------|------------------------|----------------|--------------------|----------------------|---------------------|--------------------------|-----------------------------|--------------------------|
| 2012-2013 | 0            | -1               | -1                     | 106            | 0                  | 8                    | 8                   | 122                      | -206                        | -84                      |
| 2013-2014 | 0            | 0                | 0                      | 117            | 0                  | 3                    | 16                  | 136                      | -204                        | -68                      |
| 2014-2015 | 0            | -1               | -1                     | 110            | 10                 | 9                    | 16                  | 145                      | -198                        | -53                      |
| 2015-2016 | 0            | 0                | 0                      | 122            | 0                  | 7                    | 11                  | 140                      | -198                        | -58                      |
| 2016-2017 | 0            | 0                | 0                      | 121            | 0                  | 2                    | 13                  | 136                      | -152                        | -16                      |
| Average   | 0            | 0                | 0                      | 115            | 2                  | 6                    | 13                  | 136                      | -192                        | -56                      |