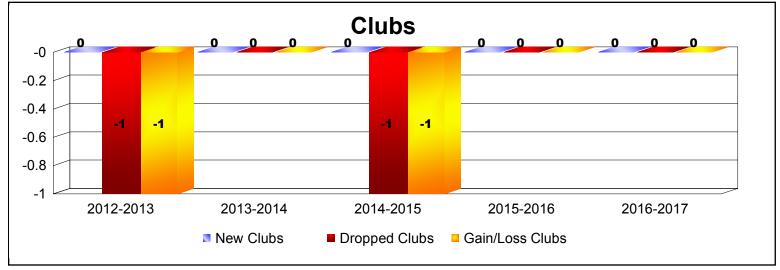

District 108IA3 As of June 2017 Cumulative

| Year      | New<br>Clubs | Dropped<br>Clubs | Gain/<br>Loss<br>Clubs | New<br>Members | Charter<br>Members | Reinstate<br>Members | Transfer<br>Members | Total<br>Member<br>Added | Total<br>Members<br>Dropped | Gain/<br>Loss<br>Members |
|-----------|--------------|------------------|------------------------|----------------|--------------------|----------------------|---------------------|--------------------------|-----------------------------|--------------------------|
| 2012-2013 | 0            | -1               | -1                     | 106            | 0                  | 8                    | 8                   | 122                      | -206                        | -84                      |
| 2013-2014 | 0            | 0                | 0                      | 117            | 0                  | 3                    | 16                  | 136                      | -204                        | -68                      |
| 2014-2015 | 0            | -1               | -1                     | 110            | 10                 | 9                    | 16                  | 145                      | -198                        | -53                      |
| 2015-2016 | 0            | 0                | 0                      | 122            | 0                  | 7                    | 11                  | 140                      | -198                        | -58                      |
| 2016-2017 | 0            | 0                | 0                      | 121            | 0                  | 2                    | 13                  | 136                      | -152                        | -16                      |
| Average   | 0            | 0                | 0                      | 115            | 2                  | 6                    | 13                  | 136                      | -192                        | -56                      |